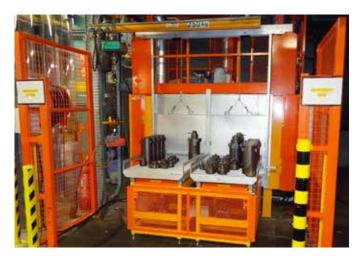

#### INTRODUCTION

• The Vidromecanica product range includes Kilns that are part of the auxiliary equipment needed for glass production

• Equipment for pre-heating the glassware mould before entering to production. It takes the moulds close to the operational temperature and speeds up the production stabilization process

• Our oven is designed to pre-heat the moulds for glass forming process and the heating can be by:

- Direct gas
- Indirect gas
- Electric resistances
- The oven is equipped with:
- circulation fan
- gas burner system or electric resistances
- moulds trolley
- safety devices
- control panel directly installed