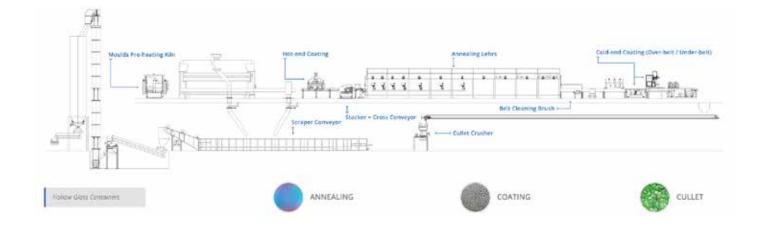

## MOULDS PRE-HEATING KILNS

#### INTRODUCTION

• The Vidromecanica product range includes Kilns that are part of the auxiliary equipment needed for glass production

• Equipment for pre-heating the glassware mould before entering to production. It takes the moulds close to the operational temperature and speeds up the production stabilization process

• Our oven is designed to pre-heat the moulds for glass forming process and the heating can be by:

- Direct gas
- Indirect gas
- Electric resistances
- The oven is equipped with:
- circulation fan
- gas burner system or electric resistances
- moulds trolley
- safety devices
- control panel directly installed