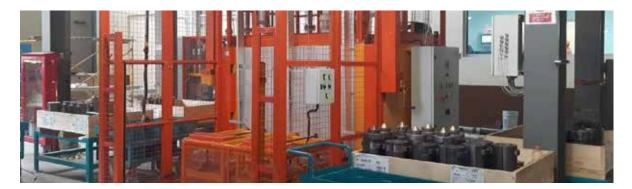

• Our oven is designed to pre-heat the moulds for glass forming process and the heating can be by:

- Direct gas
- Indirect gas
- Electric resistances
- The oven is equipped with:
- circulation fan
- gas burner system or electric resistances
- moulds trolley
- safety devices
- control panel directly installed

• In order to minimise the installation time the oven is supplied preassembled.